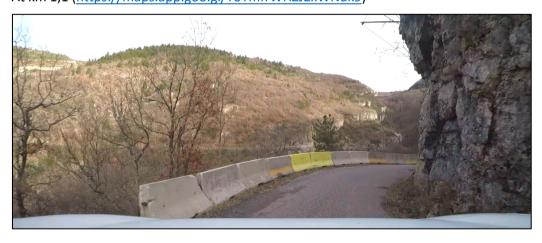

## SS 11/14 AUCELON/RECOUBEAU-JANSAC

Concrete barriers have been added as additional protection on SS 11/14 at the following points (distance from the new start):

At km 0,65 (https://maps.app.goo.gl/j76i89iV27JwtoaX7)

At km 1,1 (https://maps.app.goo.gl/YoYmfrWHZJ2xWNuk9)

Video is available here: <a href="https://www.youtube.com/watch?v=24gok2GWxvw">https://www.youtube.com/watch?v=24gok2GWxvw</a> Timestamps on the video at the barriers are 1'40" and 2'29".