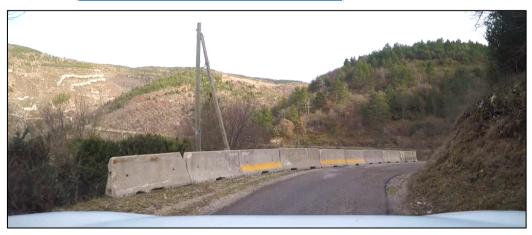

## SS 11/14 AUCELON/RECOUBEAU-JANSAC

Concrete barriers have been added as additional protection on SS 11/14 at the following points (distance from the new start):

At km 0,65 (https://maps.app.goo.gl/j76i89iV27JwtoaX7)